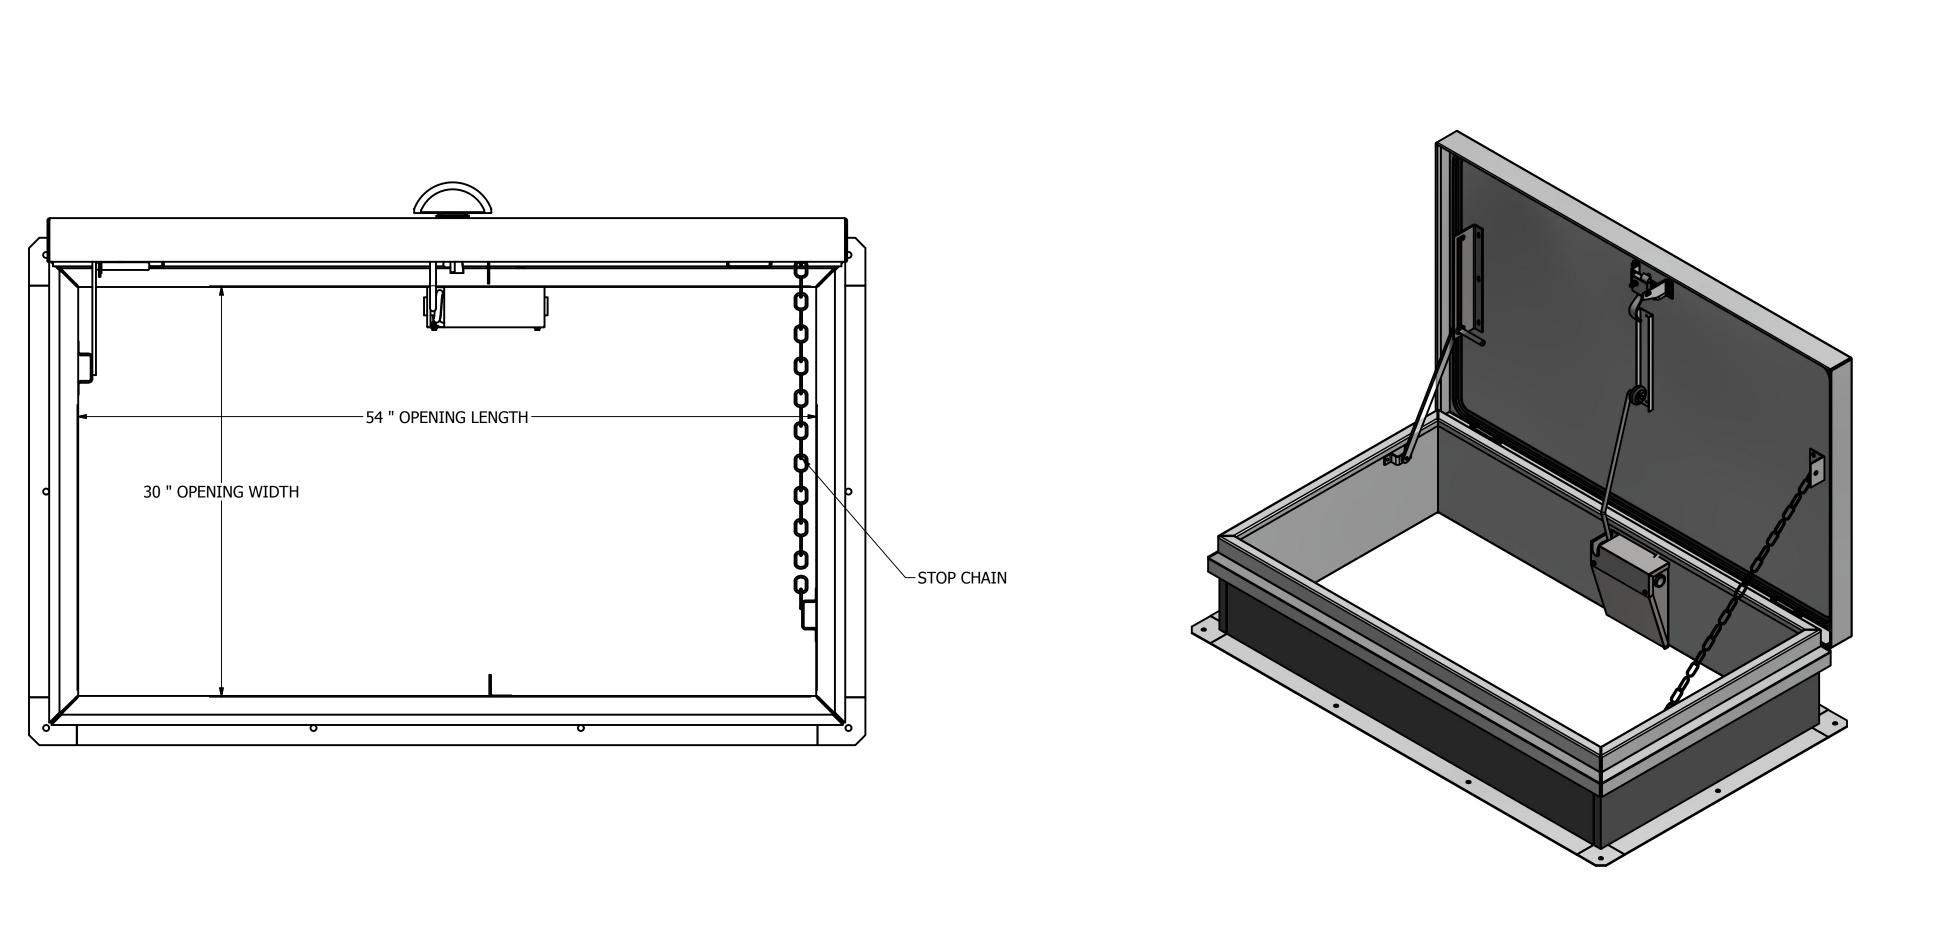

earrow

4

3

NOTES:

SIZE: RD-2'6"X4'6"

1) 40psf COVER LIVE LOAD RATING

- 2) MILL FINISH
- 3) MATERIALS:
  - .090 ALUMINUM, COVER
  - .090 ALUMINUM, CURB
  - .090 ALUMINUM, COUNTER FLASHING
  - .063 ALUMINUM, COVER LINER