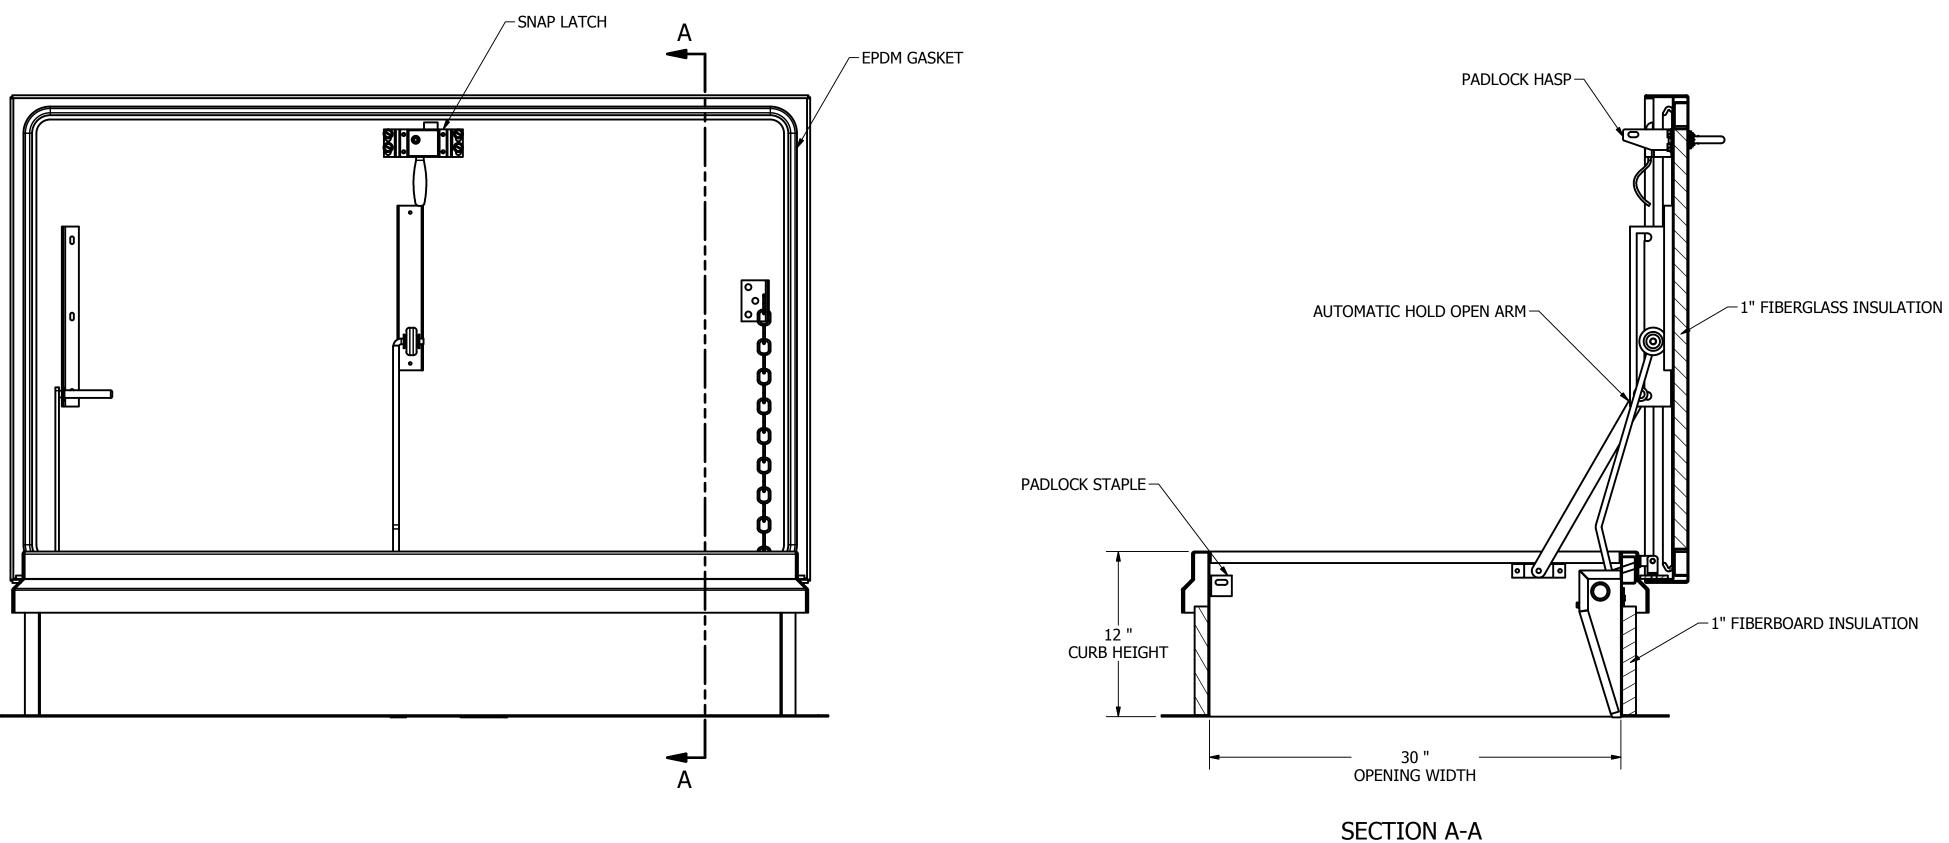

earrow

4

3

NOTES:

SIZE: RD-2'6"X4'6"

1) 40psf COVER LIVE LOAD RATING

- 2) MILL FINISH
- 3) MATERIALS:
  - .090 ALUMINUM, COVER
  - .090 ALUMINUM, CURB
  - .090 ALUMINUM, COUNTER FLASHING
  - .063 ALUMINUM, COVER LINER